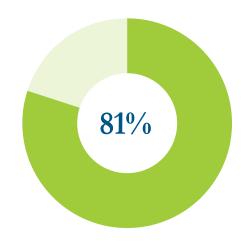

- Gary B.

81% of financial professionals felt confident using PeerCompare™ to meet Reg BI's Care Obligation