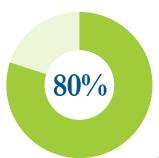

# 80% of financial professionals preferred the simplicity of PeerCompare<sup>™</sup> over competing products

I prefer it to the competition for ease of use and for researching "other" options.

- Shane B.