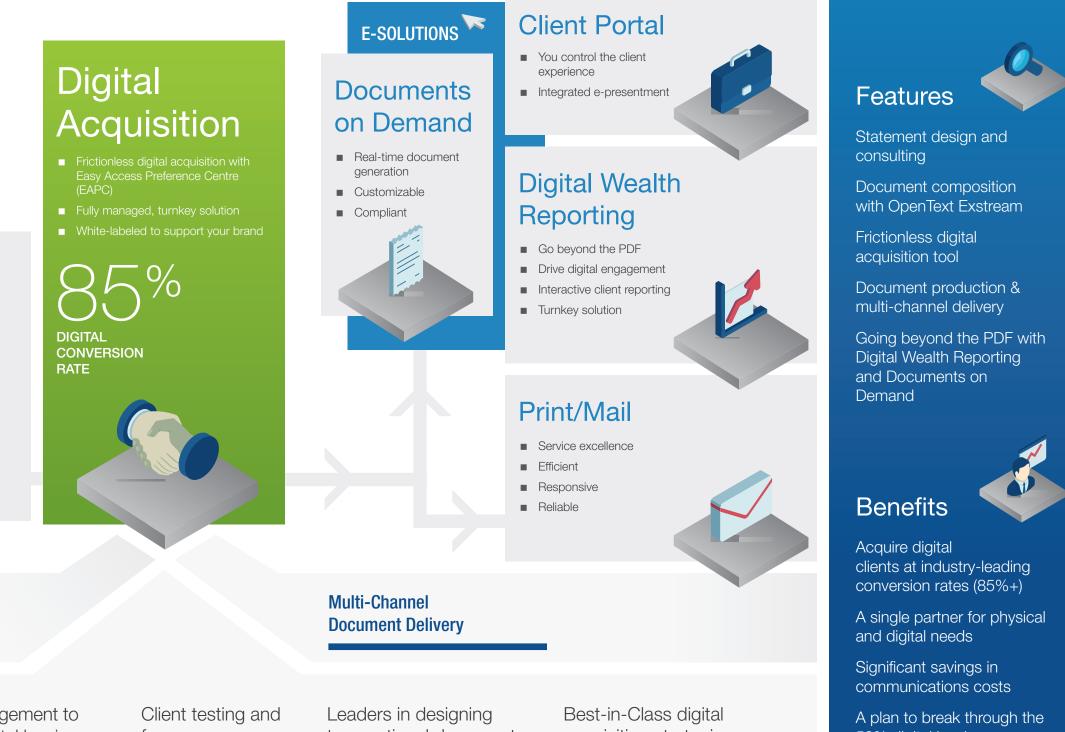

# E-CCM Converting to Digital Statements Pays Off

Reduce communication costs, improve client engagement and meet your compliance requirements. Break through the 50% e-migration barrier.

# E-CCM Designed to **Deliver**

Our Client Communications Management (CCM) platform is designed from the ground up to support your print and digital communications goals. That's why we call it E-CCM.

We combine industry-standard document production technology with leading insights and solutions to help you break through the 50% e-migration barrier.

#### Document Composition

- Powered by OpenText Exstream
- Trade Confirm solution
- Tax slip solution
- CRM2 compliant statements

E-CCM is a comprehensive solution that offers best-in-class technology, design and consulting to deliver compliant client documents across digital and print channels.

Document Production

Consulting and

**Best Practices** 

E-migration program management to break through the 50% digital barrier

focus groups

transactional documents

acquisition strategies

50% digital barrier